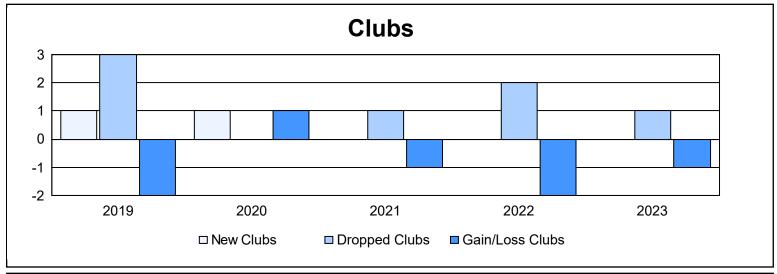

District 2 S1

As of June 2023 Cumulative

| Year      | New<br>Clubs | Dropped<br>Clubs | Gain/<br>Loss<br>Clubs | New<br>Members | Charter<br>Members | Reinstate<br>Members | Transfer<br>Members | Total<br>Member<br>Added | Total<br>Members<br>Dropped | Gain/<br>Loss<br>Members |
|-----------|--------------|------------------|------------------------|----------------|--------------------|----------------------|---------------------|--------------------------|-----------------------------|--------------------------|
| 2018-2019 | 1            | 3                | -2                     | 172            | 54                 | 4                    | 9                   | 239                      | 244                         | -5                       |
| 2019-2020 | 1            | 0                | 1                      | 159            | 23                 | 8                    | 3                   | 193                      | 173                         | 20                       |
| 2020-2021 | 0            | 1                | -1                     | 122            | 7                  | 8                    | 6                   | 143                      | 261                         | -118                     |
| 2021-2022 | 0            | 2                | -2                     | 194            | 0                  | 6                    | 5                   | 205                      | 256                         | -51                      |
| 2022-2023 | 0            | 1                | -1                     | 177            | 0                  | 4                    | 10                  | 191                      | 187                         | 4                        |
| Average   | 0            | 1                | -1                     | 165            | 17                 | 6                    | 7                   | 194                      | 224                         | -30                      |